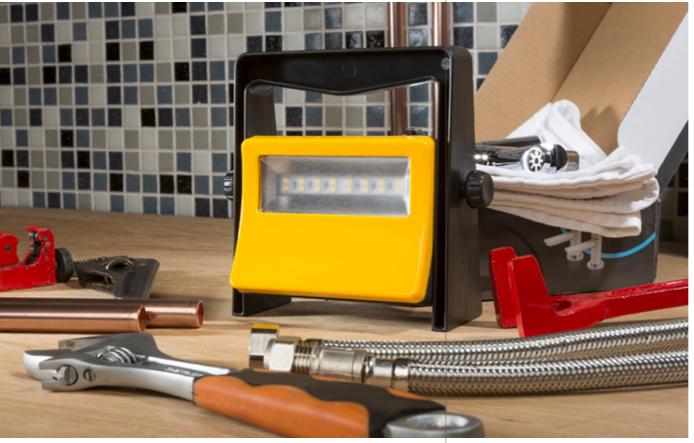

# Rechargeable Work Light

This small and lightweight re-chargeable Work Light includes a lithium-ion battery, a USB charging port and a charging cable.

### Anywhere and anytime

Manufactured out of tough polycarbonate with an aluminium substrate, drop tested to 2 metres. Variable illumination is controlled by the on off switch to help extend battery life for prolonged usage.

### Powerful and cutting-edge technology

Lithium-ion battery technology enables the light to be used in a wide range of locations where mains supply is unavailable or unreliable. The Work Light is a portable floodlight with a rugged construction and long lasting battery life. Lightest in its class, the Work Light is convenient for any location where you find a need for illumination.