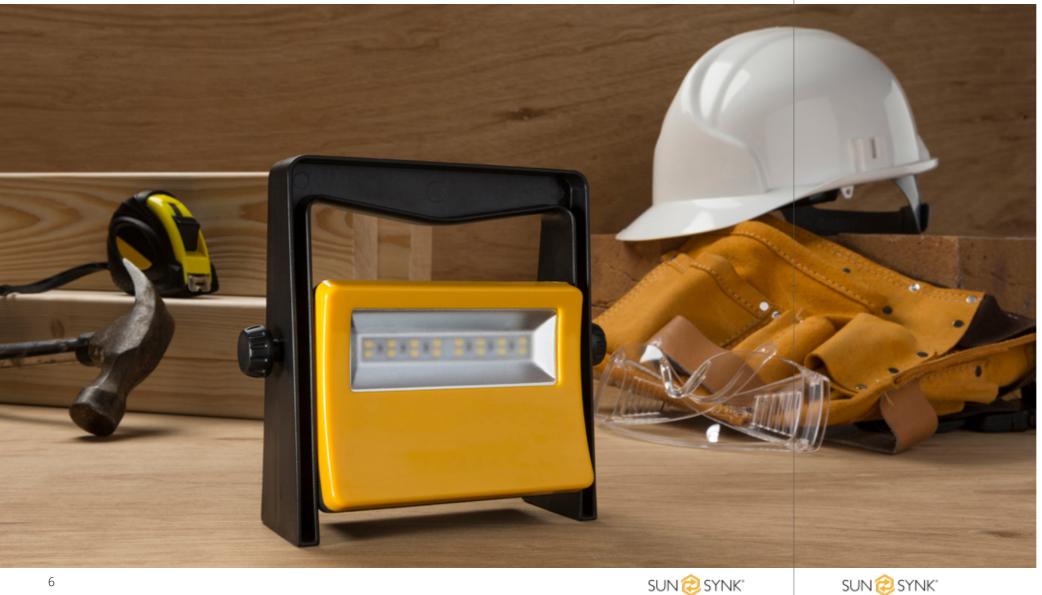

# Rechargeable Work Light

This small and lightweight re-chargeable Work Light includes a lithium-ion battery, a USB charging port and a charging cable.

### Anywhere and anytime

Manufactured out of tough polycarbonate with an aluminium substrate, drop tested to 2 metres. Variable illumination is controlled by the on off switch to help extend battery life for prolonged usage.

### Powerful and cutting-edge technology

Lithium-ion battery technology enables the light to be used in a wide range of locations where mains supply is unavailable or unreliable. The Work Light is a portable floodlight with a rugged construction and long lasting battery life. Lightest in its class, the Work Light is convenient for any location where you find a need for illumination.