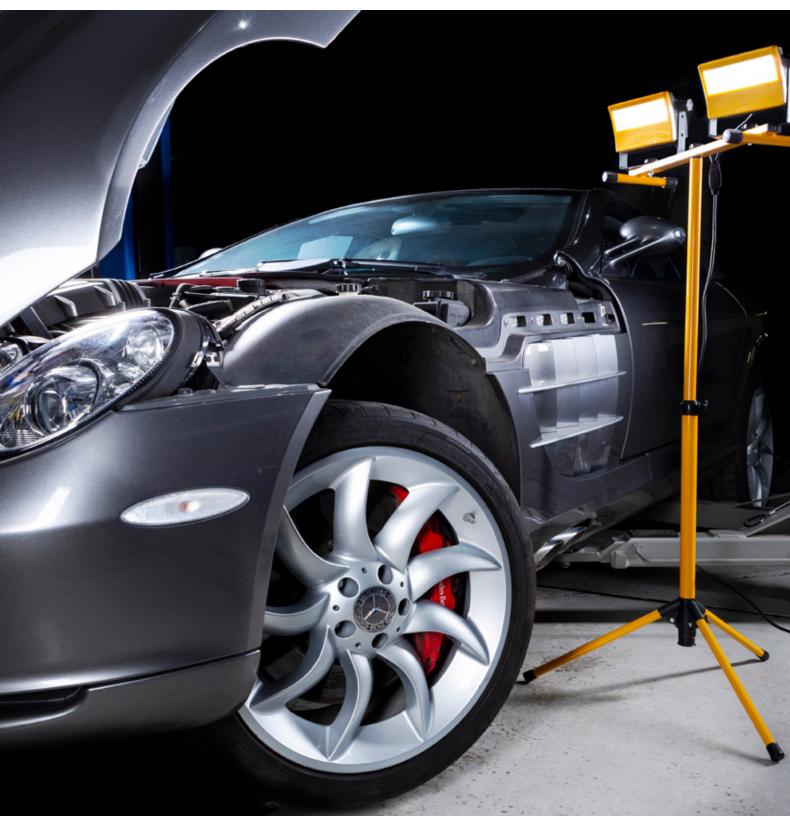

Mains operated twin lights the one thing you need in your armoury is a powerful twin light. Sunsynk can help with this powerful pair of lights that are capable of reaching an incredible illumination, making any location seem like daylight.

The lights are light and portable and can run continually without overheating. Each of the lights is powered via a driver that maintains a safe control over the electricity used by the LEDs, thereby increasing their life expectancy. They have unique and practical features such as polycarbonate casings and quality aluminium heat sinks which increases the strength and weather-proofing.

The twin lights can be supported by a 2 metre mains cable which can help project the illumination to the most useful areas.

### **Light Includes:**

2x 60 Watt High Power LED Flood Lights Tripod

1x T bracket

2x Metres of power cable

Gift box & instructions

Order Code: 40378085/TH