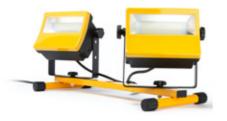

Mains operated twin lights the one thing you need in your armoury is a powerful twin light. Sunsynk can help with this powerful pair of lights that are capable of reaching an incredible illumination, making any location seem like daylight.

The lights are light and portable and can run continually without overheating. Each of the lights is powered via a driver that maintains a safe control over the electricity used by the LEDs, thereby increasing their life expectancy. They have unique and practical features such as polycarbonate casings and quality aluminium heat sinks which increases the strength and weather-proofing.

The twin lights can be supported by a 2 metre mains cable which can help project the illumination to the most useful areas.

### Features:

- Fully approved
- 1 Metre drop proof
- 2 Metre power cable
- Lightweight
- Operating temperature -20 to +60°C
- Corrosion-proof brackets
- · Lifetime up to 50,000hrs
- Includes power switch
- Individual switches
- Warranty for 1 year

### **Light Includes:**

2x 60 Watt High Power LED Flood Lights Tripod

1x T bracket

2x Metres of power cable

Gift box & instructions

Order Code: 40378085/TH