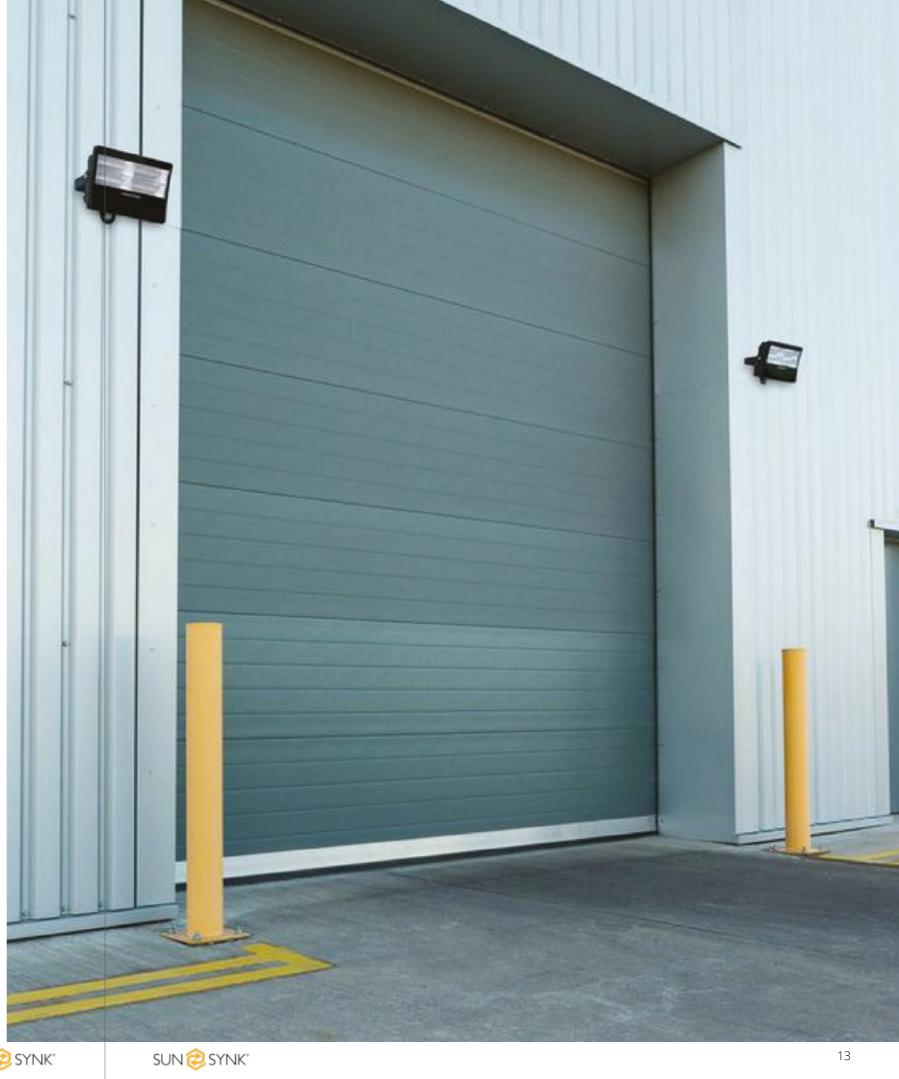

Mains operated twin lights the one thing you need in your armoury is a powerful twin light. Sunsynk can help with this powerful pair of lights that are capable of reaching an incredible illumination, making any location seem like daylight.

The lights are light and portable and can run continually without overheating. Each of the lights is powered via a driver that maintains a safe control over the electricity used by the LEDs, thereby increasing their life expectancy. They have unique and practical features such as polycarbonate casings and quality aluminium heat sinks which increases the strength and weather-proofing.

The twin lights can be supported by a 2 metre mains cable which can help project the illumination to the most useful areas.