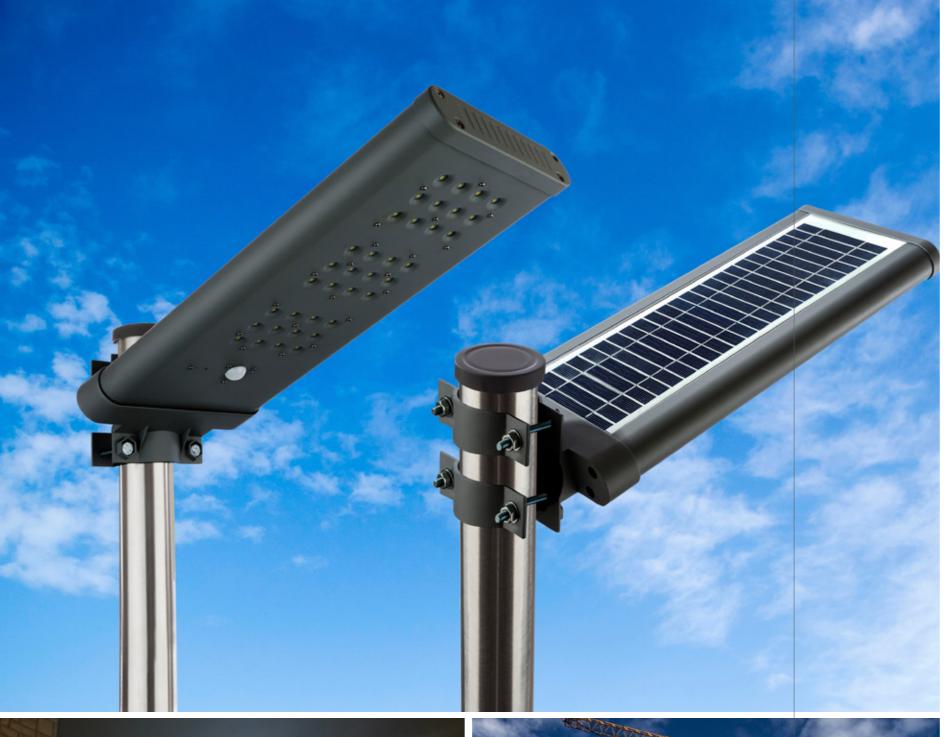

# **Eclipse Solar Forecourt Light**

### Combining both solar and LED technology

Sunsynk's Eclipse combines both solar and LED technology to produce a unique high quality product that can provide effective illumination in those areas that have no electricity. During the day, the built in solar panel collects sunlight and charges the batteries ready for night-time use. A photo-sensor installed within the light illuminates the LEDs once darkness falls and automatically cuts them off when the sun rises in the morning. During darkness, The Eclipse operates at a lower brightness throughout the night. A built-in infrared motion sensor can detect movement so that when people pass nearby, the light increases its power to nearly 100% giving a much brighter illumination for up to 30 seconds. This value-engineered lighting system allows any potential customer to save money or purchase several of these lights together to provide complete illumination of

chosen areas. Includes over-voltage, under-voltage and under current protection with a PIR range up to 4 metres.

#### Features:

- · Uses renewable and energy saving solar power.
- Operating temperature -20 to +60°C.
- Illumination of up-to 10 hours depending on the amount of triggers.
- Integrated design and convenient installation.
- Using specified lithium-ion battery for power storage allows long service life, compact size and environmental protection.
- The infra red sensor improves the reliability of the system.
- The efficient LED lights provide high luminosity, efficient operation, long lifespan and colour uniformity.
- The aluminium alloy shell structure is light weight, corrosion resistant and weatherproof.

### 12 Watt Eclipse Includes:

5.5W solar panel

1110 lumen LED's

PIR sensor

15Wh battery

40x21x11.5cm

Order Code: AIO-12

### **36 Watt Eclipse Includes:**

10W solar panel

3200 lumen LED's

PIR sensor

22Wh battery

53x21x11.5cm

Order Code: AIO-36

### 24 Watt Eclipse Includes:

6.5W solar panel

1800 lumen LED's

PIR sensor

15Wh battery

42.5x21x11.5cm

Order Code: AIO-24

### **48 Watt Eclipse Includes:**

10.5W solar panel

3500 lumen LED's

PIR sensor

22Wh battery

63x21x11.5cm

Order Code: AIO-48