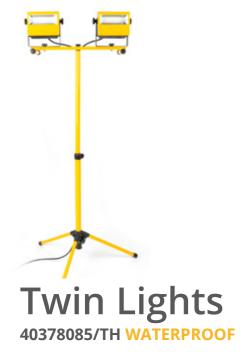

Mains operated twin lights the one thing you need in your armoury is a powerful twin light. Sunsynk can help with this powerful pair of lights that are capable of reaching an incredible illumination, making any location seem like daylight.

The lights are light and portable and can run continually without overheating. Each of the lights is powered via a driver that maintains a safe control over the electricity used by the LEDs, thereby increasing their life expectancy. They have unique and practical features such as polycarbonate casings and quality aluminium heat sinks which increases the strength and weather-proofing.

The twin lights can be supported by a 2 metre mains cable which can help project the illumination to the most useful areas.

### Features:

- Fully approved
- 1 Metre drop proof
- 2 Metre power cable
- Lightweight
- Operating temperature -20 to +60°C
- Corrosion-proof brackets
- · Lifetime up to 50,000hrs
- Includes power switch
- Individual switches
- Warranty for 1 year

### **Light Includes:**

2x 60 Watt High Power LED Flood Lights Tripod

1x T bracket

2x Metres of power cable

Gift box & instructions

Order Code: 40378085/TH