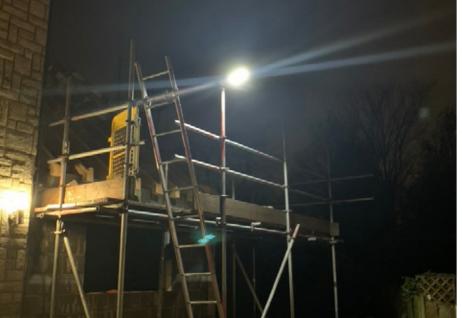

# **Eclipse Solar Forecourt Light**

### Combining both solar and LED technology

Sunsynk's Eclipse combines both solar and LED technology to produce a unique high quality product that can provide effective illumination in those areas that have no electricity. During the day, the built in solar panel collects sunlight and charges the batteries ready for night-time use. A photo-sensor installed within the light illuminates the LEDs once darkness falls and automatically cuts them off when the sun rises in the morning. During darkness, The Eclipse operates at a lower brightness throughout the night. A built-in infrared motion sensor can detect movement so that when people pass nearby, the light increases its power to nearly 100% giving a much brighter illumination for up to 30 seconds. This value-engineered lighting system allows any potential customer to save money or purchase several of these lights together to provide complete illumination of