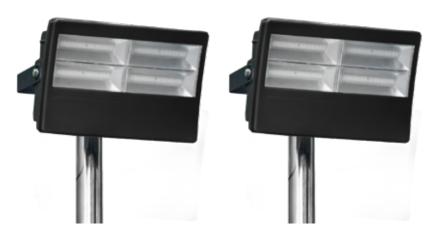

Mains operated twin lights the one thing you need in your armoury is a powerful twin light. Sunsynk can help with this powerful pair of lights that are capable of reaching an incredible illumination, making any location seem like daylight.

The lights are light and portable and can run continually without overheating. Each of the lights is powered via a driver that maintains a safe control over the electricity used by the LEDs, thereby increasing their life expectancy. They have unique and practical features such as polycarbonate casings and quality aluminium heat sinks which increases the strength and weather-proofing.

The twin lights can be supported by a 2 metre mains cable which can help project the illumination to the most useful areas.

### Features:

- Fully approved
- 1 Metre drop proof
- 2 Metre power cable
- Lightweight
- Operating temperature -20 to +60°C
- Corrosion-proof brackets
- · Lifetime up to 50,000hrs
- Includes power switch
- Individual switches
- Warranty for 1 year

### **Light Includes:**

2x 60 Watt High Power LED Flood Lights Tripod

1x T bracket

2x Metres of power cable

Gift box & instructions

Order Code: 40378085/TH