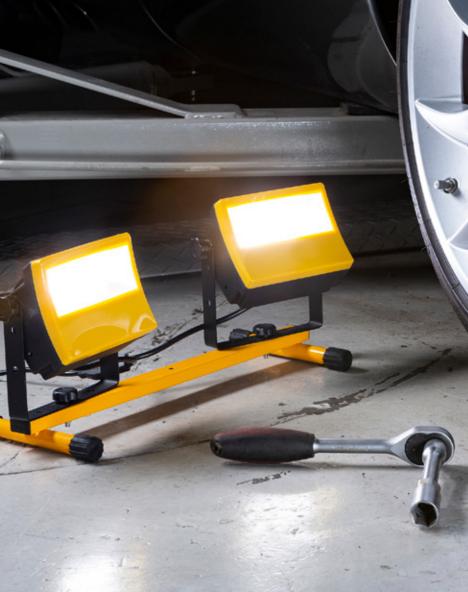

Mains operated twin lights the one thing you need in your armoury is a powerful twin light. Sunsynk can help with this powerful pair of lights that are capable of reaching an incredible illumination, making any location seem like daylight.

The lights are light and portable and can run continually without overheating. Each of the lights is powered via a driver that maintains a safe control over the electricity used by the LEDs, thereby increasing their life expectancy. They have unique and practical features such as polycarbonate casings and quality aluminium heat sinks which increases the strength and weather-proofing.

The twin lights can be supported by a 2 metre mains cable which can help project the illumination to the most useful areas.

### Features:

- Fully approved
- 1 Metre drop proof
- 2 Metre power cable
- Lightweight
- Operating temperature -20 to +60°C
- Corrosion-proof brackets
- · Lifetime up to 50,000hrs
- Includes power switch
- Individual switches
- Warranty for 1 year

### **Light Includes:**

2x 60 Watt High Power LED Flood Lights Tripod

1x T bracket

2x Metres of power cable

Gift box & instructions

Order Code: 40378085/TH