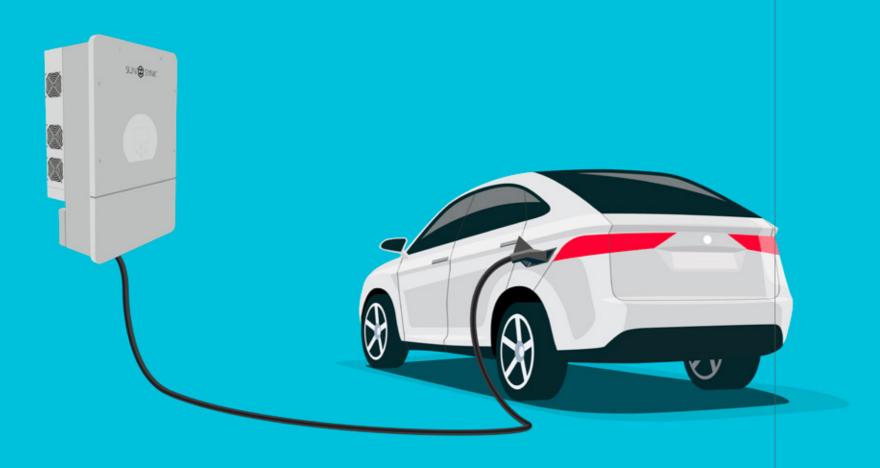

# Solar charging solutions for EV & hybrid cars

# Helping path the way to a efficient future!

Sunsynk FREE DRIVE

A bespoke solution for plug in Hybrids and Evs. Free power for your electric vehicle or plug-in hybrid.

Electric vehicle (EV) charging is an important aspect of EV ownership

Sunsynk offers a perfect solution for free power for your plug-in hybrid or EV. Our solution is very easy to install and can operate several ways.

### **SOLAR ENERGY**

The heart of the solution is the Sunsynk hybrid parity inverter this is connected to both your mains

electricity supply and a solar array.

that stores the electricity

which is then used to charge your EV or hybrid vehicle the batteries are

charged either from a low-cost solar array and or if there is no sunshine can take use of off-peak electricity.

We offer a range of systems ranging from 5kWh to 50kWh.

We offer a range of systems ranging from 5kWh to 50kWh.